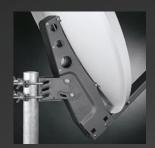

# Star Line 85Alu



This family represents one of the most prestigious TELE System's satellite antennas. The reflector made of aluminium, the back support in galvanised steel and the LNB arm made of electro-galvanised steel, make this antenna one of our best high-range products.

#### STAR LINE ALU

Aluminium

Steel

Anthracite colour

White colour

Red colour

Dish dimensions (mm)

85

00

•

•

•

-880x880

### LNB holders









### LNB arms



#### Antenna backstructures



## Azimuth/Elevation brackets



| STAR LINE ALU                           |          | 85               |
|-----------------------------------------|----------|------------------|
|                                         |          |                  |
| Dish dimensions (external)              | mm.      | 880x880          |
| Gain at 10,75 GHz                       | dB       | 38,1             |
| Gain at 11,75 GHz                       | dB       | 38,7             |
| Gain at 12,75 GHz                       | dB       | 39,5             |
| Half power beamwidth at 12,75 GHz       | deg.     | < 2,1°           |
| Cross polar discrimination on main axis | dB       | > 27             |
| Mast clamp for                          | mm.      | 32 - 76          |
| Elevation range