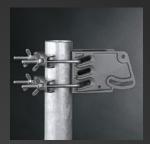

## Azimuth/Elevation brackets

| STAR LINE ALU                           |          | 85               |
|-----------------------------------------|----------|------------------|
|                                         |          |                  |
| Dish dimensions (external)              | mm.      | 880x880          |
| Gain at 10,75 GHz                       | dB       | 38,1             |
| Gain at 11,75 GHz                       | dB       | 38,7             |
| Gain at 12,75 GHz                       | dB       | 39,5             |
| Half power beamwidth at 12,75 GHz       | deg.     | < 2,1°           |
| Cross polar discrimination on main axis | dB       | > 27             |
| Mast clamp for                          | mm.      | 32 - 76          |
| Elevation range                         | deg.     | 5° - 48°         |
| Elevation with passing pole             | deg.     | 40°              |
| F/D ratio                               |          | 0,6              |
| Offset angle                            | deg.     | 21,5°            |
| Windloading at 72 Km/h                  | Kg       | 21               |
| Windloading at 144 Km/h                 | Kg       | 85               |
| Windloading at 216 Km/h                 | Kg       | 192              |
| Feed bracket diameter                   | mm.      | 40               |
| Available reflector materials           | -        | aluminium        |
| Available colours                       | -        | white/anthracite |
| Back mount                              | made of: | galvanized steel |
| AZ/EL holder                            | made of: | galvanized steel |
| LNB Arm                                 | made of: | galvanized steel |
| LNB holder                              | made of: | aluminium        |