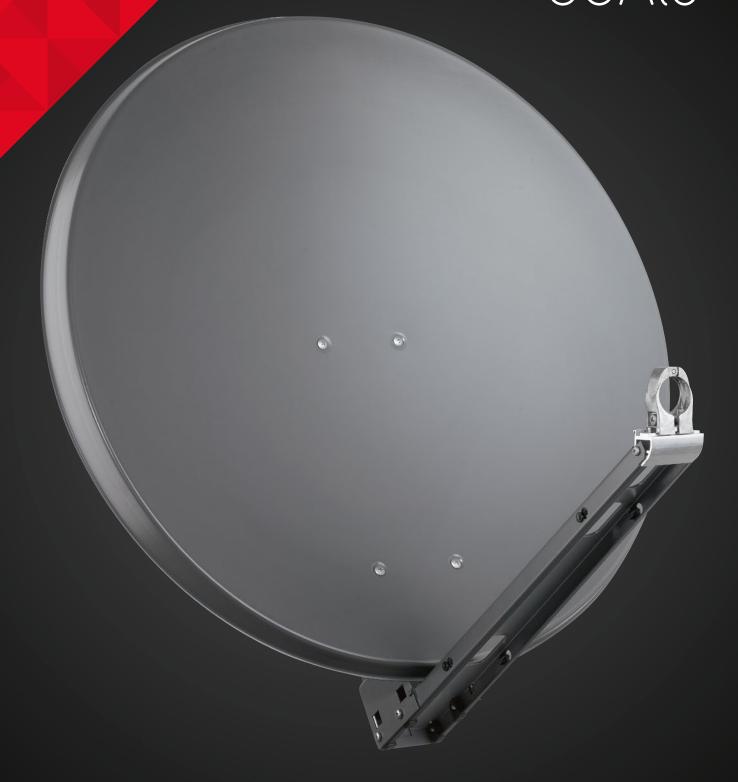

# Star Line 85Alu

This family represents one of the most prestigious TELE System's satellite antennas. The reflector made of aluminium, the back support in galvanised steel and the LNB arm made of electro-galvanised steel, make this antenna one of our best high-range products.

#### STAR LINE ALU

Aluminium

Steel

Anthracite colour

White colour

Red colour

Dish dimensions (mm)

85