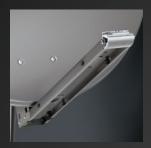

# Star Line 85Alu



This family represents one of the most prestigious TELE System's satellite antennas. The reflector made of aluminium, the back support in galvanised steel and the LNB arm made of electro-galvanised steel, make this antenna one of our best high-range products.

#### STAR LINE ALU

Aluminium

Steel

Anthracite colour

White colour

Red colour

Dish dimensions (mm)

85

00

•

•

•

-880x880

### LNB holders









### LNB arms



#### Antenna backstructures



## Azimuth/Elevation brackets



| STAR LINE ALU                           |          | 85               |
|-----------------------------------------|----------|------------------|
|                                         |          |                  |
| Dish dimensions (external)              | mm.      | 880x880          |
| Gain at 10,75 GHz                       | dB       | 38,1             |
| Gain at 11,75 GHz                       | dB       | 38,7             |
| Gain at 12,75 GHz                       | dB       | 39,5             |
| Half power beamwidth at 12,75 GHz       | deg.     | < 2,1°           |
| Cross polar discrimination on main axis | dB       | > 27             |
| Mast clamp for                          | mm.      | 32 - 76